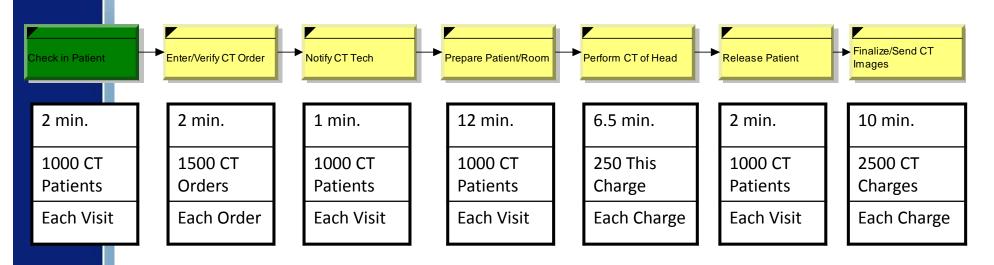

### Moving into ABC

- Specific Activities:
  - Perform CT of the Head w/out Contrast
- Specific Times:
  - How long does this Activity take?
    - Interviewed staff → 5 8 minutes
- Actual Volumes:
  - How many of these do we do within the specified time frame?
    - Collected actual charge volume.
- Identify Cost Drivers:
  - How does this Activity relate to the patient?
    - Each patient visit with this charge code.

### Example of ABC

- Can then assign the Labor or Resources to each Activity
  - i.e. CT Tech Position performs the last 4 Activities.
- Can apply the appropriate cost to all CT Patients based on their charges.