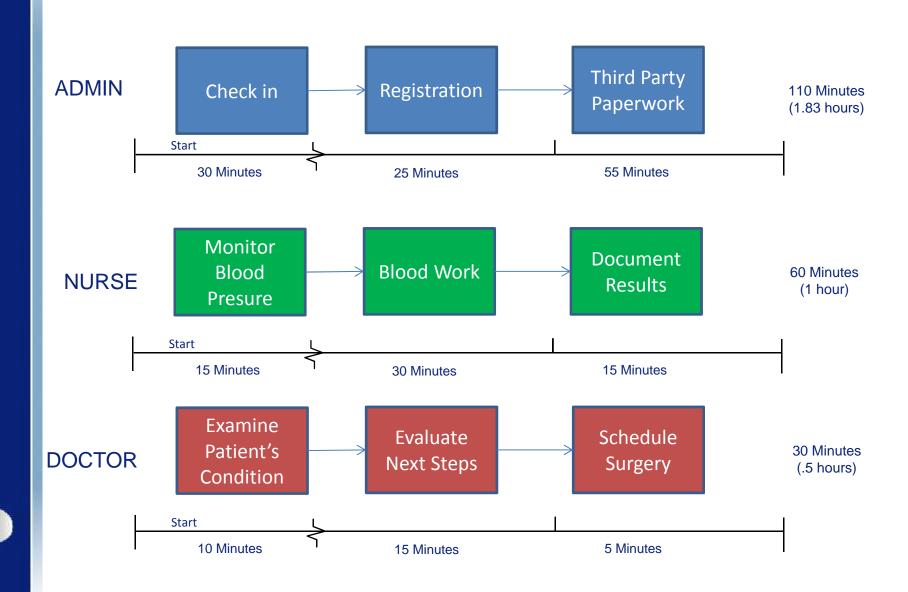

### Costing a Patient Using TDABC

### Costing a Patient Using TDABC

ADMIN \$65,000

NURSE \$80,000

DOCTOR \$150,000

216 Available days per year18 Workdays per month6 Hours a day108 Hours per month

|   | \$/Hour | Hours | Cost          |
|---|---------|-------|---------------|
| 2 | \$50    | 1.83  | \$91.50       |
| 2 | \$62    | 1     | <b>\$62</b>   |
|   | \$115   | .5    | <b>\$57.5</b> |
|   | TOTAL   |       | \$211.00      |