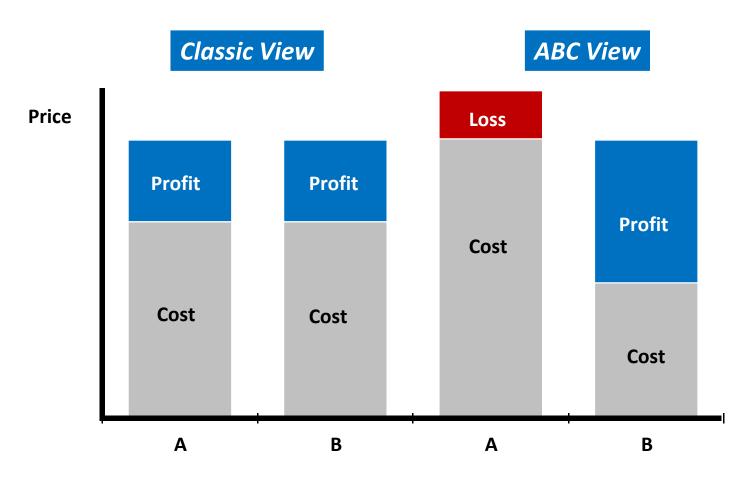

|

### Time Driven Activity Based Costing

- Improved version
- Recognizes that most business processes rarely change. A time equation can be determined
- Can be installed and updated quickly
- Can handle millions of transactions
- It reflects an estimated time per activity
- It is very useful in healthcare



### Costing a Patient Using TDABC



### Costing a Patient Using TDABC

ADMIN \$65,000

NURSE \$80,000

DOCTOR \$150,000



216 Available days per year18 Workdays per month6 Hours a day108 Hours per month

|   | \$/Hour | Hours | Cost          |
|---|---------|-------|---------------|
| 2 | \$50    | 1.83  | \$91.50       |
| 2 | \$62    | 1     | <b>\$62</b>   |
|   | \$115   | .5    | <b>\$57.5</b> |
|   | TOTAL   |       | \$211.00      |

#### Differences in ABC vs Traditional



Products /Lines/ Customers/Regions:

### **Process Improvement**

#### **INEFFICIENT PROCESS**



Actual Cost \$1,000,000

#### **IMPROVED PROCESS**



Optimized Cost \$850,000

#### TOP 10 Activities – Knee INJURY



Value can be improved by changing efficiency and effectiveness of processes

### Why ABC in Healthcare?

- Improved Value to Patients
- Outcomes and Cost
- Improved Performance and Value
- A detailed view of profitability





### Community Hospital, McCook Nebraska

- 25 Bed Critical Access, not-for-profit, Joint Commission accredited hospital with Gross Revenues of approximately \$45 million.
- Located in the southwest corner of Nebraska in a community of about 8,000 residents, with a referral area of about 30,000 people.
- Provide an array of services to include ER, Surg