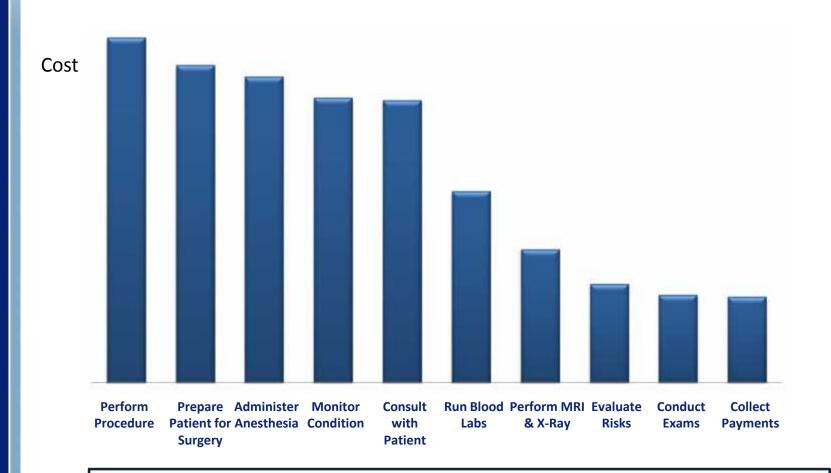

#### TOP 10 Activities – Knee INJURY

Value can be improved by changing efficiency and effectiveness of processes